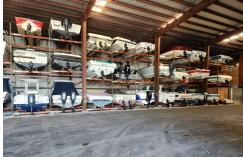

### 247 Lakeshore, Port Clinton, OH 43452

- » MLS #: 20243432
- Commercial
- Complete Full Service Marina, 140 inside racks »
- "Serving Lake Erie Boaters Since 1977"
- 5 Vessel Fishing Charters, 26' to 60' / day trips »
- More Info: 247Lakeshore.com »

## **Full Service Marina, Two Storage Facilities,** plus Five Vessel Fishing Fleet.

wbridge Marina: Main building is over 23,000 Square feet with 140 inside rack storage, retail area, offices, and shop Canand building (approx abort in a start sided 26'460' ) start . Oto has such 100 fast of these fronters containing