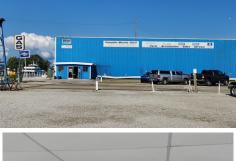

### 247 Lakeshore, Port Clinton, OH 43452

- » MLS #: 20243432
- Commercial
- Complete Full Service Marina, 140 inside racks »
- "Serving Lake Erie Boaters Since 1977"
- 5 Vessel Fishing Charters, 26' to 60' / day trips »
- More Info: 247Lakeshore.com »

## **Drawbridge Marina** - Port Clinton, Ohio Offering

## **Full Service Marina, Two Storage Facilities,** plus Five Vessel Fishing Fleet.

wbridge Marina: Main building is over 23,000 Square feet with 140 inside rack storage, retail area, offices, and shop Canand building (approx abort in a start sided 26'460' ) start . Oto has such 100 fast of these fronters containing