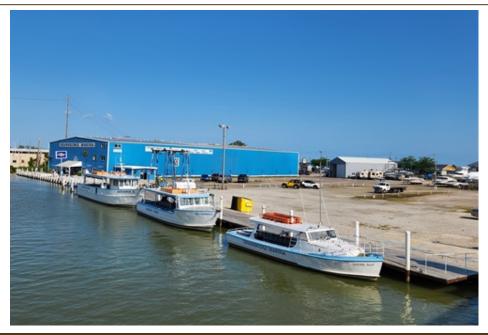

### 247 Lakeshore, Port Clinton, OH 43452

- » MLS #: 20243432
- Commercial
- Complete Full Service Marina, 140 inside racks »
- "Serving Lake Erie Boaters Since 1977"
- 5 Vessel Fishing Charters, 26' to 60' / day trips »
- More Info: 247Lakeshore.com »

## **Drawbridge Marina** - Port Clinton, Ohio Offering

## **Full Service Marina, Two Storage Facilities,** plus Five Vessel Fishing Fleet.

wbridge Marina: Main building is over 23,000 Square feet with 140 inside rack storage, retail area, offices, and shop Canand building (approx abort in a start sided 26'460' ) start . Oto has such 100 fast of these fronters containing